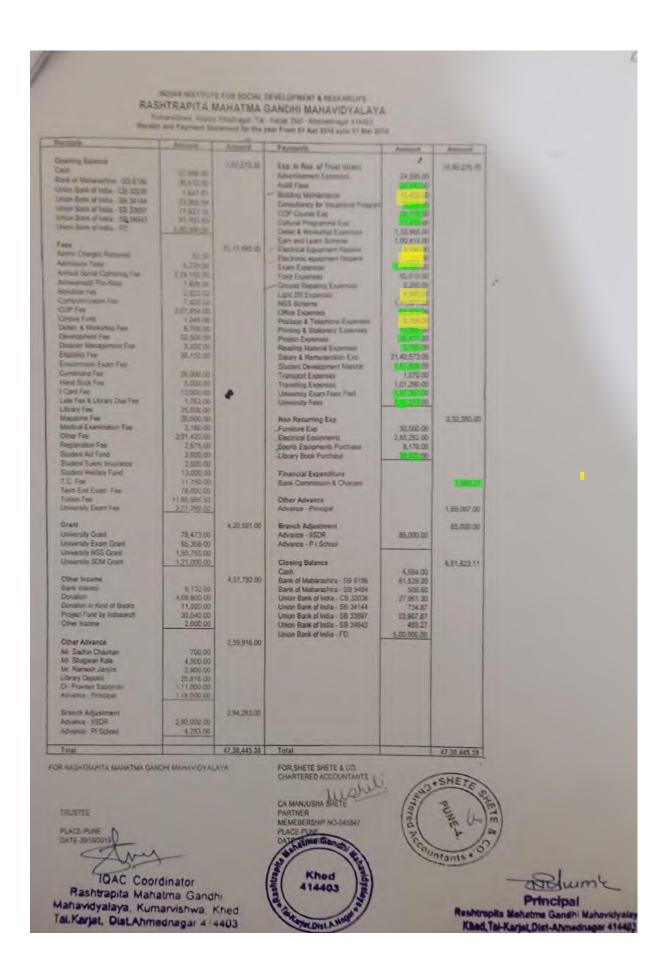

Founder President - Dr. Kumar Saptarshi, MBBS Principal – Dr. Dilipsing Nikumbh, MA, M.Phil, Ph.D

Total Expenditure incurred on maintenance of infrastructure (physical facilities and academic support facilities) excluding salary component Last five financial years.

| Year                    | Maintanance of Acadamic | maintanance of physical |
|-------------------------|-------------------------|-------------------------|
| 2018                    | 847323                  | 155142                  |
| 2019                    | 962068                  | 35398                   |
| 2020                    | 972470                  | 25728                   |
| 2021                    | 299702                  | 14010                   |
| 2022                    | 347289.1                | 22544                   |
| 2023                    | 666729                  | 22054                   |
| Total                   | 4095581.1               | 274876                  |
| Current Five-Year Total | 3248258.1               | 119734                  |