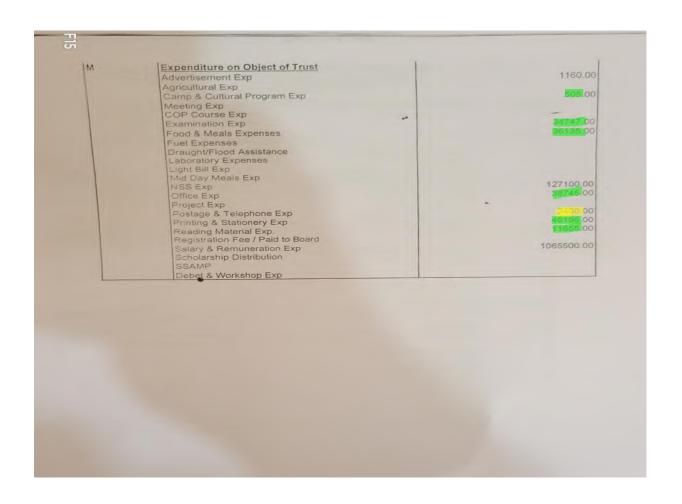

ge |
|---------------------------------------------|
| 284.00<br>(4700.00                          |
| 3520.00<br>2540.00                          |
| 21134.00                                    |
|                                             |
| 0.0                                         |
| 1046.6                                      |
| 1046.6                                      |
| 9440.0                                      |
|                                             |
| 0.0                                         |
|                                             |

IQAC Coordinator Rashtrapita Mahatma Gandhi Mahavidyalaya, Kumarvishwa, Khed Tal, Karjat, Dist,Ahmednagar 414403 Khed 414403

Principal
Rashtrapita Mahatme Gendhi Mahavidyalav
Khed, Tal-Karjat, Dist-Ahmednagar 414403



IQAC Coordinator Rashtrapita Mahatma Gandhi Mahavidyalaya, Kumarvishwa, Khed Tal, Karjat, Dist, Ahmednagar 4,14403. Khed 414403

Principal
Rashtrapita Mahatma Gandhi Mahavioyalan
mad, Tal-Karjat, Dist-Ahmednagar 414483