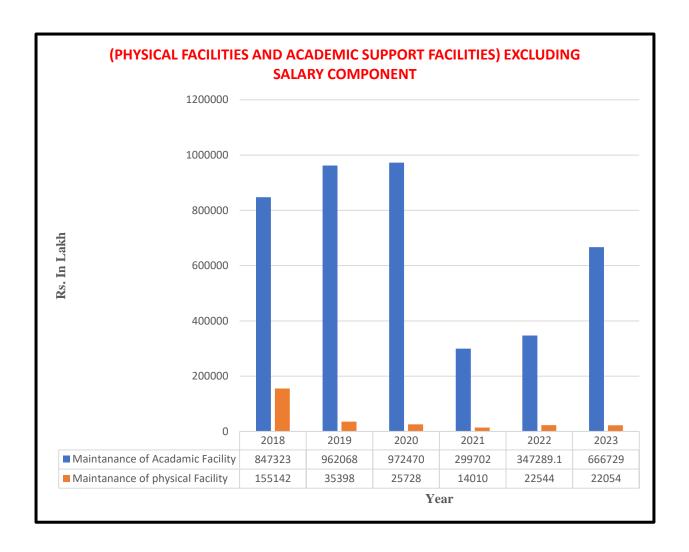

#### 4.4 Maintenance of Campus Infrastructure

4.4.1.1 Expenditure incurred on maintenance of infrastructure (physical facilities and academic support facilities) excluding salary component year wise during the last five years (INR in lakhs)

Founder President - Dr. Kumar Saptarshi, MBBS Principal – Dr. Dilipsing Nikumbh, MA, M.Phil, Ph.D

Total Expenditure incurred on maintenance of infrastructure (physical facilities and academic support facilities) excluding salary component Last five financial years.

| Year                    | Maintanance of Acadamic | maintanance of physical |
|-------------------------|-------------------------|-------------------------|
| 2018                    | 847323                  | 155142                  |
| 2019                    | 962068                  | 35398                   |
| 2020                    | 972470                  | 25728                   |
| 2021                    | 299702                  | 14010                   |
| 2022                    | 347289.1                | 22544                   |
| 2023                    | 666729                  | 22054                   |
| Total                   | 4095581.1               | 274876                  |
| Current Five-Year Total | 3248258.1               | 119734                  |