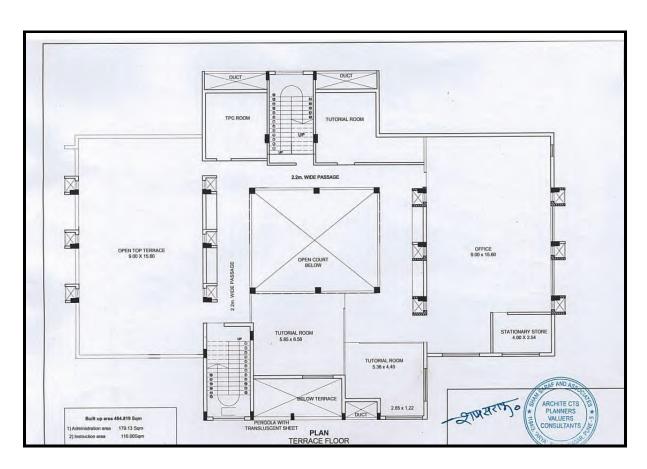

Second Floor

Terrace Floor

IQAC Coordinator Rashtrapita Mahatma Gandhi Mahavidyalaya, Kumarvishwa, Khed Tal,Karjat, Dist,Ahmednagar 4 (4403).

Principal

Rashtrapita Mahatma Gandhi Mahavioyalan

nod, Tal-Karjat, Dist-Ahmednagar 114483