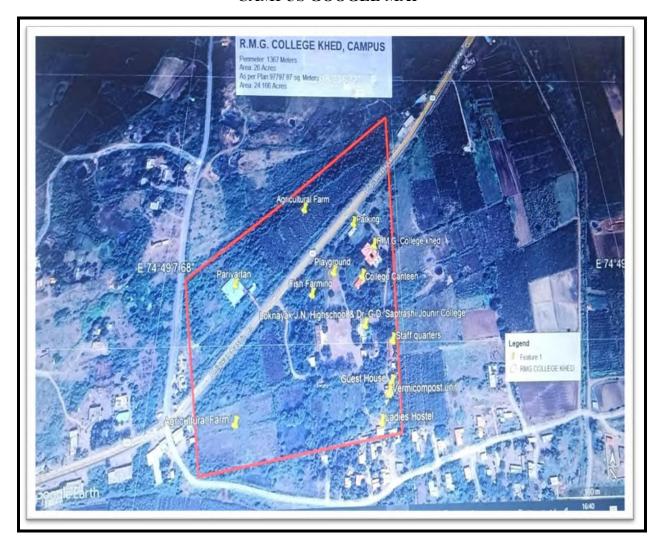

#### **INDEX**

| S.r. No. | Description                                     | Page No. |
|----------|-------------------------------------------------|----------|
| 1        | List of Physical facilities                     | 2        |
| 2        | Detail Layout Contour Severy Map of Institution | 3        |
| 3        | Campus Google map                               | 4        |
| 4        | Master Plan                                     | 5-7      |
| 5        | Adequate Infrastructure                         | 8-9      |
| 6        | The Photos of Physical facilities               | 10-26    |
| 7        | Playground                                      | 27-30    |

## **CAMPUS GOOGLE MAP**

IQAC Coordinator
Rashtrapita Mahatma Gandhi
Mahavidyalaya, Kumarvishwa, Khed
Tal, Karjat, Dist, Ahmednagar 4, 4403.

Khed 414403

Principal

Rashtrapita Mahatma Gandhi Mahavioyalan

And, Tal-Karjat, Dist-Ahmednagar 444483