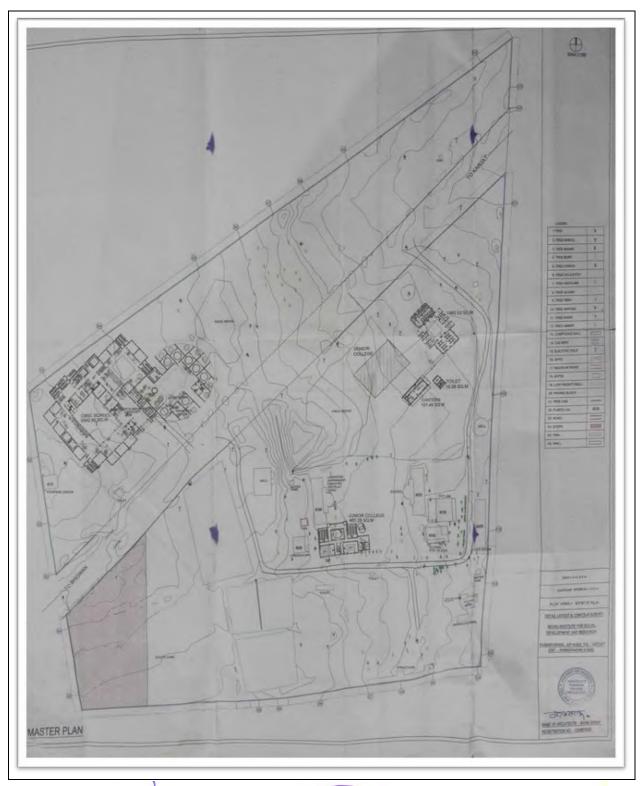

#### **INDEX**

| S.r. No. | Description                                     | Page No. |
|----------|-------------------------------------------------|----------|
| 1        | List of Physical facilities                     | 2        |
| 2        | Detail Layout Contour Severy Map of Institution | 3        |
| 3        | Campus Google map                               | 4        |
| 4        | Master Plan                                     | 5-7      |
| 5        | Adequate Infrastructure                         | 8-9      |
| 6        | The Photos of Physical facilities               | 10-26    |
| 7        | Playground                                      | 27-30    |

## DETAIL LAYOUT CONTOUR SEVERY MAP OF INSTITUTION

IQAC Coordinator Rashtrapita Mahatma Gandhi Mahavidyalaya, Kumarvishwa, Khed Tal, Karjat, Dist, Ahmednagar 4 (4403).

Principal

Rashtrapita Mahatmi Gandhi Mahavioyalan