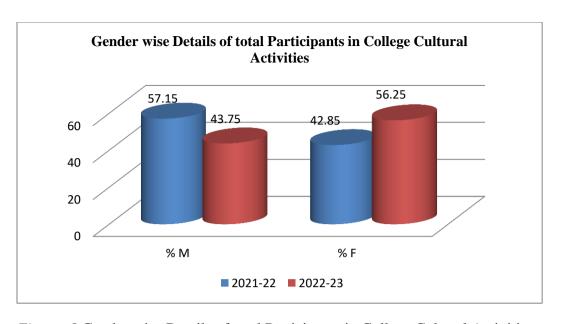

Table: 9 Gender wise Details of total Participants in College Cultural Activities

| Year    | Total | Male | Female | % M   | % F   |
|---------|-------|------|--------|-------|-------|
| 2021-22 | 42    | 24   | 18     | 57.14 | 42.85 |
| 2022-23 | 48    | 21   | 27     | 43.75 | 56.25 |

The number of students decreased in 2022-23 so there is a slight decrease of 13.40 % is found to be there with male population and slight increase of 13.40 % is found to be there with female population as compared to previous year. The 13.40 % increase found in total number of students reflected here also.

Figure: 9 Gender wise Details of total Participants in College Cultural Activities