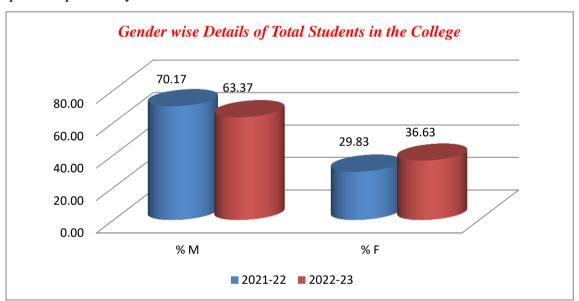

#### Gender wise Details of Total Students & Staff in the College

| <b>Table 1: Gender wise Details</b> | of Total | <b>Students in</b> | the College |
|-------------------------------------|----------|--------------------|-------------|
|-------------------------------------|----------|--------------------|-------------|

| Year    | Total | Male | Female | % M   | % F   |
|---------|-------|------|--------|-------|-------|
| 2021-22 | 238   | 167  | 71     | 70.17 | 29.83 |
| 2022-23 | 243   | 154  | 89     | 63.37 | 36.63 |

The table shows year wise gender classification of male and female strength of students and the total number of admissions to the college. It appears that the number of female students deceased in 2022-23 so there is a slight deceased of 6.79 % is found to be there with male population and slight increased of 6.79 % is found to be there with female population as compared to previous year.

Figure 1: Gender wise Details of Total Students in the College

Table: 2 Gender wise Details of Total Students in FYBA

| Sr. No. | Year    | Total | Male | Female | % M   | % F   |
|---------|---------|-------|------|--------|-------|-------|
| 1       | 2021-22 | 76    | 37   | 39     | 48.68 | 51.31 |
| 2       | 2022-23 | 119   | 61   | 58     | 51.26 | 48.70 |