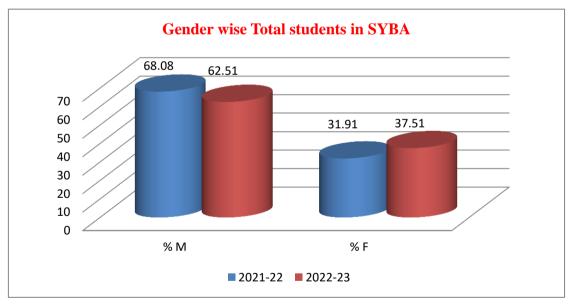

Figure: 2 Gender wise Details of Total Students in Arts Subjects

Table: 3 Gender wise Details of total students in SYBA

| Year    | Total | Male | Female | % M   | % F   |
|---------|-------|------|--------|-------|-------|
| 2021-22 | 47    | 32   | 15     | 68.08 | 31.91 |
| 2022-23 | 88    | 55   | 33     | 62.51 | 37.51 |

Figure 3: Gender wise Details of total students in SYBA

The number of students increased in 2022-23 so there is a slight decrease of 7.62 % is found to be there with male population and slight increase of 7.62 % is found to be there with female population as compared to previous year. The 7.62 % increase found in total number of students reflected here also. In SYBA class though the numbers of males are still more but a decrease is found as compared to previous years.