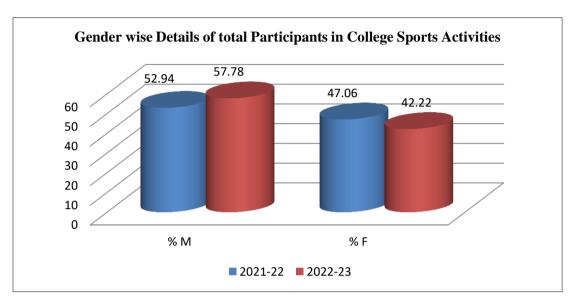

Table: 8 Gender wise Details of total Participants in College Sports Activities

| Year    | Total | Male | Female | % M   | % F   |
|---------|-------|------|--------|-------|-------|
| 2021-22 | 34    | 18   | 16     | 52.94 | 47.06 |
| 2022-23 | 45    | 26   | 19     | 57.77 | 42.22 |

Figure: 8 Gender wise Total Participants in College Sports Activities

The number of students increased in 2022-23 so there is a slight decrease of 4.84 % is found to be there with male population and slight increase of 4.84 % is found to be there with female population as compared to previous year. The 4.84 % increase found in total number of students reflected here also. The sports competitions are male dominating. Girls concentrate more on athleticsbut youngsters are involved both in athletics and other games too. Academic year of 2021-22 no sports activity was done by university as well as government due to Covid 19. In the participants of College sports activities are in academic year 2022-23 male 57.78 % and female 42.22 %.