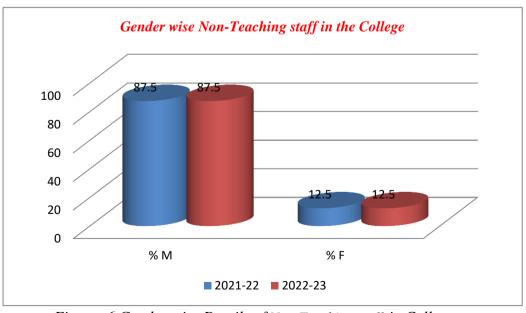

Table: 6 Gender wise Details of Non-Teaching staff in the College

| Year    | Total | Male | Female | % M   | % F  |
|---------|-------|------|--------|-------|------|
| 2021-22 | 08    | 07   | 01     | 87.50 | 12.5 |
| 2022-23 | 08    | 07   | 01     | 87.50 | 12.5 |

Figure: 6 Gender wise Details of Non-Teaching staff in College

About 87.50 % male and 12.50 % female as per the two-year gender breakdown of the total non-teaching staff in the college. It is not suitable for college students to administer. The matter has been discussed with the principal of the college during the audit. According to him, the management is fully aware of the issue. They prefer male candidates during interviews and recruitment. The management has observed an alarming rate of attrition in the case of women employees due to migration after marriage. The college ensures the presence of female teachers in the office and student convenience center during peak hours. This kind of practical approach of the heads of institutions is appreciated.