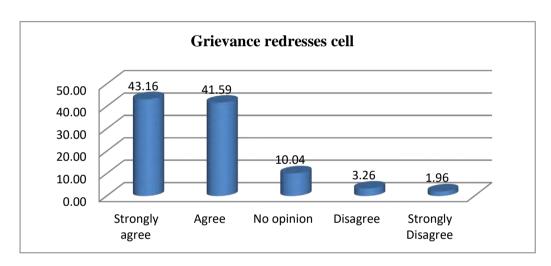

#### 10. Do you reach out to women's cell?

11. A grievance redresses cell has been set up.

12. The classroom offers equal opportunities to all genders.

13. The college offers equal opportunities to all genders on sports

|    |                                                      | Strongly disagree |
|----|------------------------------------------------------|-------------------|
| 10 | Do you reach out to women's cell?                    | Strongly agree    |
| 10 | 2 o your routen out to manners com                   | Agree             |
|    |                                                      | No opinion        |
|    |                                                      | Disagree          |
|    |                                                      | Strongly disagree |
| 11 | A grievance redresses cell has been set up.          | Strongly agree    |
|    | 8                                                    | Agree             |
|    |                                                      | No opinion        |
|    |                                                      | Disagree          |
|    |                                                      | Strongly disagree |
|    | The classroom offers equal opportunities to          | Strongly agree    |
| 12 | all genders.                                         | Agree             |
|    |                                                      | No opinion        |
|    |                                                      | Disagree          |
|    |                                                      | Strongly disagree |
|    | The college offers equal opportunities to allgenders | Strongly agree    |
| 13 | on sports                                            | Agree             |
|    |                                                      | No opinion        |
|    |                                                      | Disagree          |
|    |                                                      | Strongly disagree |
|    | There is equal opportunity to all genders to work    | Strongly agree    |
| 14 | with various clubs and forums                        | Agree             |
|    |                                                      | No opinion        |
|    |                                                      | Disagree          |
|    |                                                      | Strongly disagree |
|    | There is equal opportunity to all genders for free   | Strongly agree    |
| 15 | and fair expression of ideas                         | Agree             |
|    |                                                      | No opinion        |
|    |                                                      | Disagree          |
|    |                                                      | Strongly disagree |