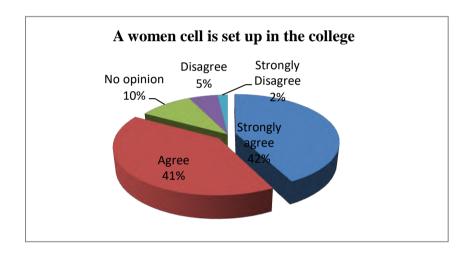

8. A women cell is set up in the college and students are aware about the women cell.

9. There are lady faculties available in the women cell.