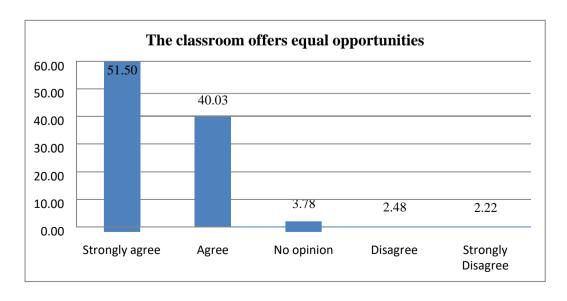

#### 10. Do you reach out to women's cell?

11. A grievance redresses cell has been set up.

12. The classroom offers equal opportunities to all genders.

13. The college offers equal opportunities to all genders on sports

|    |                                                      | Strongly disagree |
|----|------------------------------------------------------|-------------------|
| 10 | Do you reach out to women's cell?                    | Strongly agree    |
| 10 | 2 o your routen out to manners com                   | Agree             |
|    |                                                      | No opinion        |
|    |                                                      | Disagree          |
|    |                                                      | Strongly disagree |
| 11 | A grievance redresses cell has been set up.          | Strongly agree    |
|    | 8                                                    | Agree             |
|    |                                                      | No opinion        |
|    |                                                      | Disagree          |
|    |                                                      | Strongly disagree |
|    | The classroom offers equal opportunities to          | Strongly agree    |
| 12 | all genders.                                         | Agree             |
|    |                                                      | No opinion        |
|    |                                                      | Disagree          |
|    |                                                      | Strongly disagree |
|    | The college offers equal opportunities to allgenders | Strongly agree    |
| 13 | on sports                                            | Agree             |
|    |                                                      | No opinion        |
|    |                                                      | Disagree          |
|    |                                                      | Strongly disagree |
|    | There is equal opportunity to all genders to work    | Strongly agree    |
| 14 | with various clubs and forums                        | Agree             |
|    |                                                      | No opinion        |
|    |                                                      | Disagree          |
|    |                                                      | Strongly disagree |
|    | There is equal opportunity to all genders for free   | Strongly agree    |
| 15 | and fair expression of ideas                         | Agree             |
|    |                                                      | No opinion        |
|    |                                                      | Disagree          |
|    |                                                      | Strongly disagree |