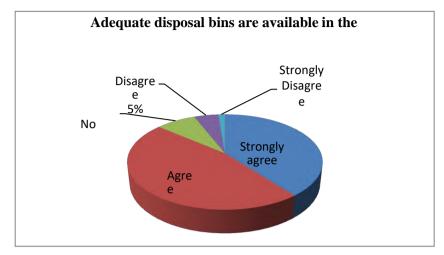

4. Adequate facilities are available inside the toilet keeping in mind the need of the girl students. Adequate disposal bins are available in the toilet

5. Adequate lighting is available inside the campus during night, including but not limited to, adequate light in corridor, class rooms, common areas, toilets etc.