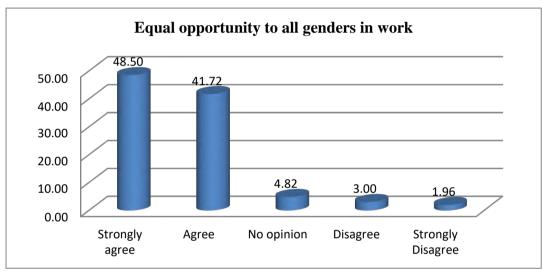

14. There is equal opportunity to all genders to work with various clubs and forums

15. There is equal opportunity to all genders for free and fair expression of ideas

|    |                                                      | Strongly disagree |
|----|------------------------------------------------------|-------------------|
| 10 | Do you reach out to women's cell?                    | Strongly agree    |
| 10 | 2 o your routen out to manners com                   | Agree             |
|    |                                                      | No opinion        |
|    |                                                      | Disagree          |
|    |                                                      | Strongly disagree |
| 11 | A grievance redresses cell has been set up.          | Strongly agree    |
|    | 8                                                    | Agree             |
|    |                                                      | No opinion        |
|    |                                                      | Disagree          |
|    |                                                      | Strongly disagree |
|    | The classroom offers equal opportunities to          | Strongly agree    |
| 12 | all genders.                                         | Agree             |
|    |                                                      | No opinion        |
|    |                                                      | Disagree          |
|    |                                                      | Strongly disagree |
|    | The college offers equal opportunities to allgenders | Strongly agree    |
| 13 | on sports                                            | Agree             |
|    |                                                      | No opinion        |
|    |                                                      | Disagree          |
|    |                                                      | Strongly disagree |
|    | There is equal opportunity to all genders to work    | Strongly agree    |
| 14 | with various clubs and forums                        | Agree             |
|    |                                                      | No opinion        |
|    |                                                      | Disagree          |
|    |                                                      | Strongly disagree |
|    | There is equal opportunity to all genders for free   | Strongly agree    |
| 15 | and fair expression of ideas                         | Agree             |
|    |                                                      | No opinion        |
|    |                                                      | Disagree          |
|    |                                                      | Strongly disagree |