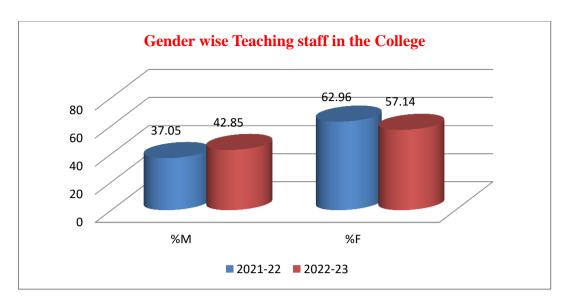

Table: 5 Gender wise Details of teaching staff in the College

| Year    | Total | Male | Female | % M | % F |
|---------|-------|------|--------|-----|-----|
| 2021-22 | 09    | 09   | -      | 100 | 00  |
| 2022-23 | 09    | 09   | -      | 100 | 00  |

Figure: 5 Gender wise Details of Teaching staff in College

The total number of only male teaching staff. Not with standing mandatory female reservation policy of the state government female teachers are significantly less than the male. This may be due to the fact that well educated female work force has been less. It is improving in the last few decades but not sufficient enough to be reaching to 50% mark. Compared to other colleges in the area this college certainly standsout in terms of women participation in teaching.