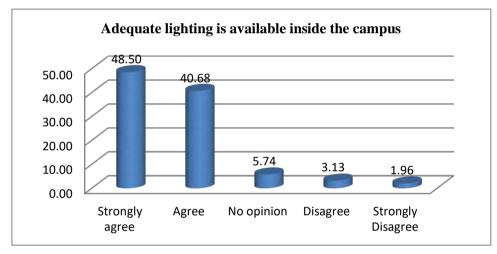

4. Adequate facilities are available inside the toilet keeping in mind the need of the girl students. Adequate disposal bins are available in the toilet

5. Adequate lighting is available inside the campus during night, including but not limited to, adequate light in corridor, class rooms, common areas, toilets etc.