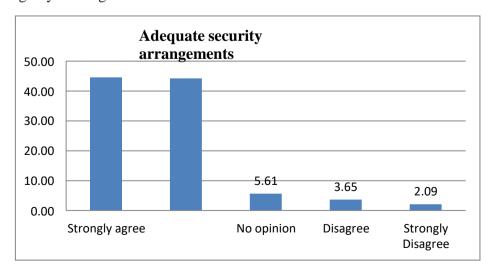

6. Adequate security arrangements have been made in the campus and common areas during day and night.

7. An option for flexible timing is available for girl students. For example, for outside scholars, no class is arranged in late evening or early morning.