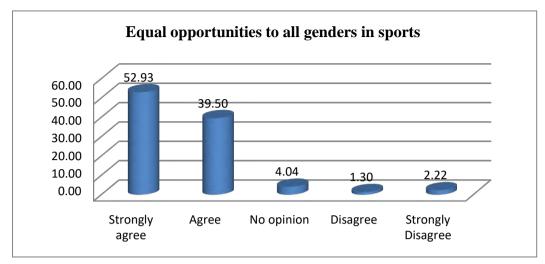

#### 10. Do you reach out to women's cell?

11. A grievance redresses cell has been set up.

12. The classroom offers equal opportunities to all genders.

13. The college offers equal opportunities to all genders on sports

|    |                                                      | Strongly disagree |
|----|------------------------------------------------------|-------------------|
| 10 | Do you reach out to women's cell?                    | Strongly agree    |
| 10 | 2 o your routen out to manners com                   | Agree             |
|    |                                                      | No opinion        |
|    |                                                      | Disagree          |
|    |                                                      | Strongly disagree |
| 11 | A grievance redresses cell has been set up.          | Strongly agree    |
|    | 8                                                    | Agree             |
|    |                                                      | No opinion        |
|    |                                                      | Disagree          |
|    |                                                      | Strongly disagree |
|    | The classroom offers equal opportunities to          | Strongly agree    |
| 12 | all genders.                                         | Agree             |
|    |                                                      | No opinion        |
|    |                                                      | Disagree          |
|    |                                                      | Strongly disagree |
|    | The college offers equal opportunities to allgenders | Strongly agree    |
| 13 | on sports                                            | Agree             |
|    |                                                      | No opinion        |
|    |                                                      | Disagree          |
|    |                                                      | Strongly disagree |
|    | There is equal opportunity to all genders to work    | Strongly agree    |
| 14 | with various clubs and forums                        | Agree             |
|    |                                                      | No opinion        |
|    |                                                      | Disagree          |
|    |                                                      | Strongly disagree |
|    | There is equal opportunity to all genders for free   | Strongly agree    |
| 15 | and fair expression of ideas                         | Agree             |
|    |                                                      | No opinion        |
|    |                                                      | Disagree          |
|    |                                                      | Strongly disagree |