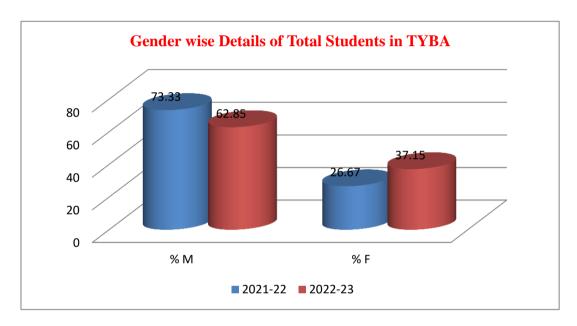

Table: 4 Gender wise Details of Total Students in TYBA

| Year    | Total | Male | Female | % M   | % F   |
|---------|-------|------|--------|-------|-------|
| 2021-22 | 60    | 44   | 16     | 73.33 | 26.66 |
| 2022-23 | 35    | 22   | 13     | 62.85 | 37.14 |

Figure: 4 Gender wise Details of total students in TYBA

The number of students increased in 2022-23 so there is a slight decrease of 10.48 % is found to be there with male population and slight increase of 10.48 % is found to be there with female population as compared to previous year. In SYBA class the total number boys slightly decreased.