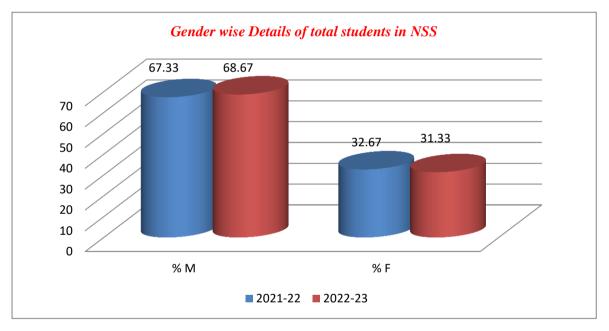

Table: 7 Gender wise Details of total students in NSS

| Year    | Total | Male | Female | % M   | % F   |
|---------|-------|------|--------|-------|-------|
| 2021-22 | 150   | 101  | 49     | 67.33 | 32.67 |
| 2022-23 | 150   | 103  | 47     | 68.67 | 31.33 |

Figure: 7 Gender wise Details of total students in NSS

The numbers of students are fixed at 150 for each year. Of the total number participating in the NSS committee, the number of boys has increased from 67.33 to 68.67 per cent in two years, while the number of girls has dropped from 32.67 to 31.33 per cent in 2021-22 & 2022-23 years respectively. The selection of NSS volunteers are on the basis of their attitude towards selfless service to societal actions and also the ability to work in group is also considered. It's a matter of pride to see girls always excel in these activities.