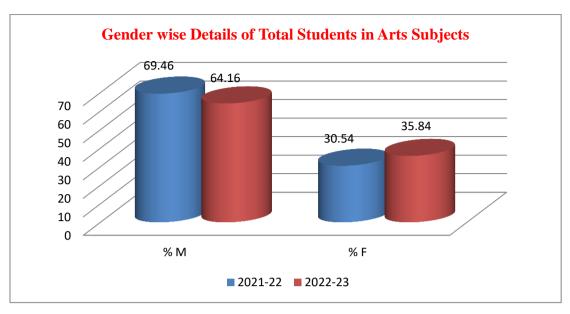

Figure 1: Gender wise Details of Total Students in the College

Table: 2 Gender wise Details of Total Students in FYBA

| Sr. No. | Year    | Total | Male | Female | % M   | % F   |
|---------|---------|-------|------|--------|-------|-------|
| 1       | 2021-22 | 76    | 37   | 39     | 48.68 | 51.31 |
| 2       | 2022-23 | 119   | 61   | 58     | 51.26 | 48.70 |

The number of students increased in 2022-23 so there is a slight increase of 2.58 % is found to be there with male population and slight decrease of 2.58 % is found to be there with female population as compared to previous year. The number of males in Arts faculty such as Marathi, Hindi, English and History etc. slightly decreased as compared to previous years.

Figure: 2 Gender wise Details of Total Students in Arts Subjects

Table: 3 Gender wise Details of total students in SYBA

| Year    | Total | Male | Female | % M   | % F   |
|---------|-------|------|--------|-------|-------|
| 2021-22 | 47    | 32   | 15     | 68.08 | 31.91 |
| 2022-23 | 88    | 55   | 33     | 62.51 | 37.51 |