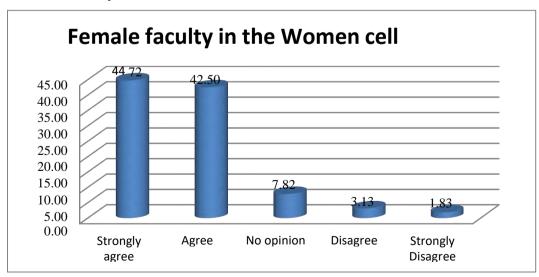

8. A women cell is set up in the college and students are aware about the women cell.

9. There are lady faculties available in the women cell.