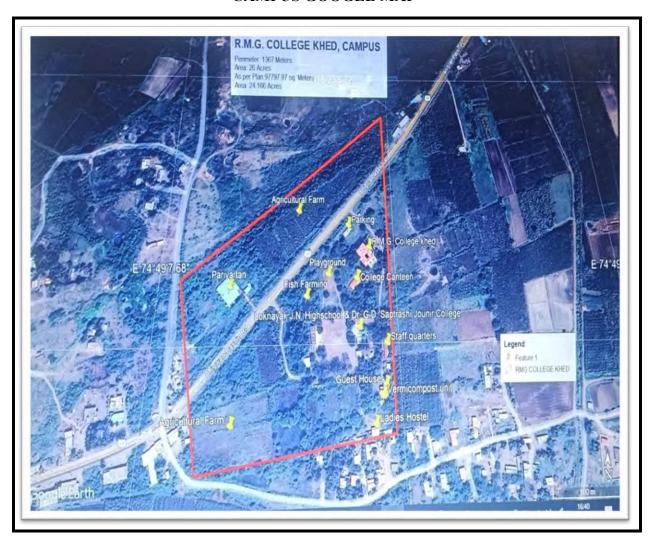

#### **INDEX**

| S.r. No. | Description                                     | Page No. |
|----------|-------------------------------------------------|----------|
| 1        | List of Physical facilities                     | 2        |
| 2        | Detail Layout Contour Severy Map of Institution | 3        |
| 3        | Campus Google map                               | 4        |
| 4        | Master Plan                                     | 5-7      |
| 5        | Adequate Infrastructure                         | 8-9      |
| 6        | The Photos of Physical facilities               | 10-26    |
| 7        | Playground                                      | 27-30    |

### **CAMPUS GOOGLE MAP**

IQAC Coordinator
Rashtrapita Mahatma Gandhi
Mahavidyalaya, Kumarvishwa, Khed
Tal, Karjat, Dist, Ahmednagar 4, 4403.

Khed 414403

Principal

Rashtrapita Mahatma Gandhi Mahavioyalan

And, Tal-Karjat, Dist-Ahmednagar 444483