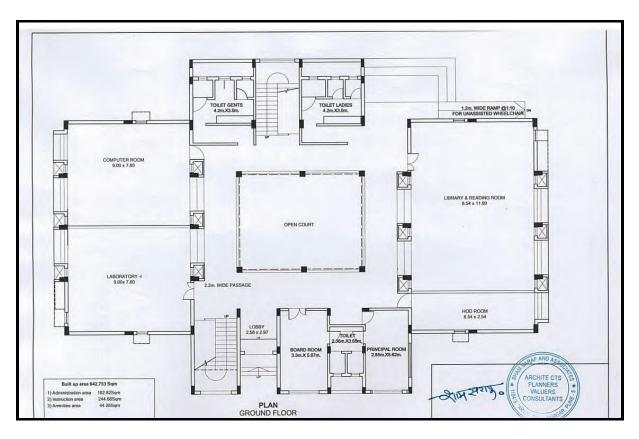

Ground Floor

Frist Floor

IQAC Coordinator Rashtrapita Mahatma Gandhi Mahavidyalaya, Kumarvishwa, Khed Tal, Karjat, Dist, Ahmednagar 4 14403.

Principal
Rashtrapita Wahatny Gandhi Mahavioyalan
mod. Tal-Karjat, Dist-Ahmednagar 414483