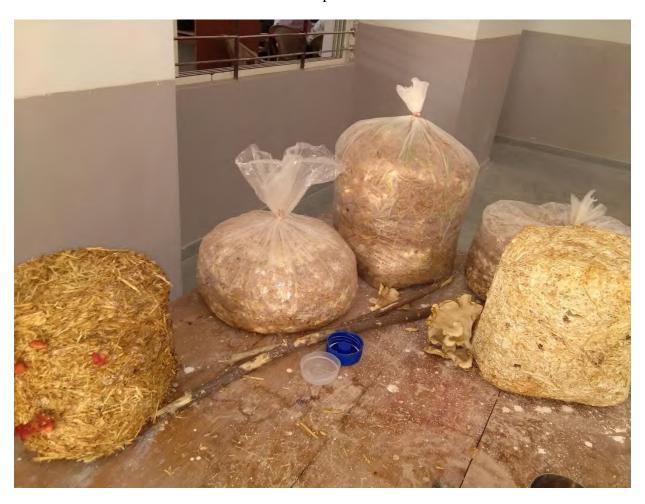

Masharum Farming Unit

Wheelchair Users Ramp

CCTV Camera

Playground

N.N.S. Room

Seminars Hall

Staff Room

Record Room