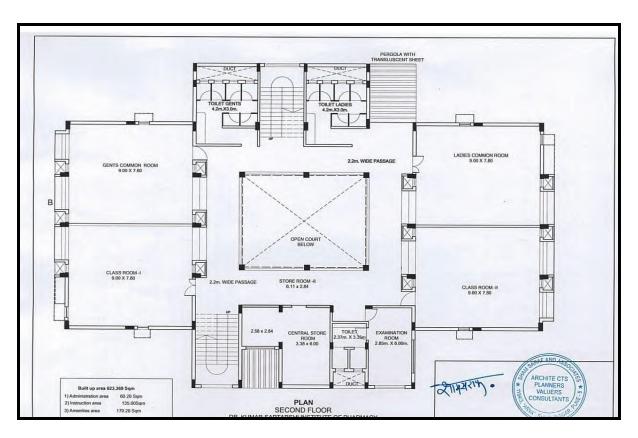

Second Floor

Terrace Floor

IQAC Coordinator Rashtrapita Mahatma Gandhi Mahavidyalaya, Kumarvishwa, Khed Tal,Karjat, Dist,Ahmednagar 4 (4403).

Principal

Rashtrapita Mahatma Gandhi Mahavioyalan

nod, Tal-Karjat, Dist-Ahmednagar 114483