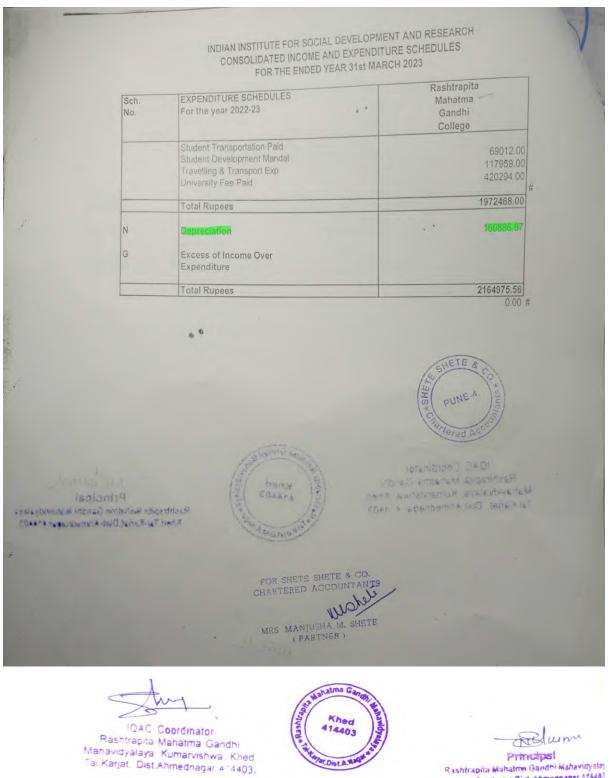

### **Highlighter Index**

Highlighting the salary, depreciation, and excess income